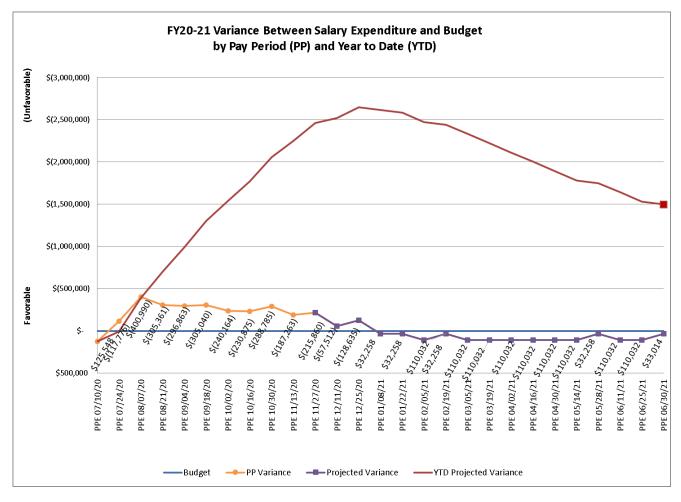

## Salary Variance Report

For FY 2020-2021 year to date variance through pay period ending (PPE) Nov 13, 2020, Laguna Honda Hospital has an unfavorable variance of -4.06% / -\$2,247,569 over budget. We are currently projecting an overall salary expense shortfall of \$1.49 million by year end. This figure includes COVID-19-related fiscal impacts that require high usage of temp as-needed and overtime to support enhanced infection control measures for Laguna Honda Hospital. The COVID-19 related expenses are anticipated to be recovered through the federal FEMA and CARE relief funds.